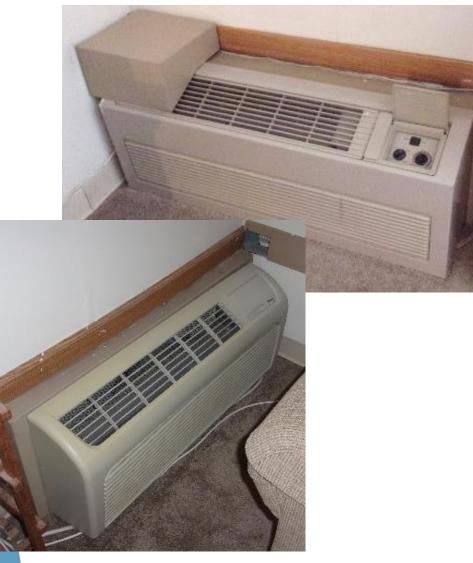

es: 41 counties                           |
|          |      |         |       |          |        |          |         |              |                  |                                               |

## WHEATVIEW APARTMENTS- NESS CITY

- ► 4 STORY APARTMENT BUILDING
- ► 30 UNITS
- ▶ BUILT IN 1978
- BRICK EXTERIOR
- COMMON AREA HEATING WASN'T WORKING
- OLDER APPLIANCES AND EQUIPMENT IN APARTMENTS



## Refrigerators

#### EXISTING



#### NEW INSTALL





#### EXISTING



#### Wheatview Apts quote: "Sooooo beyond excited about the new exhaust fans in the bathrooms!!!!! The old ones sounded like an airplane was gonna landed in there NOW the new ones are so quiet you don't even realize they are on..."

**Ventilation Fans** 







### PTACs- 18 new installs, 10 tune-ups

#### EXISTING



#### NEW INSTALL



### Carbon Monoxide Detectors/LEDs







### **Apartment Contribution**

#### COMMON AREA HEAT PUMP





LIGHTING UPGRADED TO LEDS





## All Measures Installed

#### Weatherization Portion

- Airsealing Measures (30 apts)
- Refrigerators (30)
  - Whirpool 14 cu. ft.
- PTAC (18) install/tune-up (10)
  Amana
- Ventilation Fans (30)

Panasonic

CO Detectors (30)

Defender

► LEDs

*TOTAL CONTRIBUTION: \$44,104.35* 

#### **Wheatview Apartment Portion**

- Common Area Heat Pump
- Common Area LEDs with new ballasts

### TOTAL CONTRIBUTION: \$6123.50

### Wheatview Apartment Quote:

"I just want to say 'Thank you' to Amanda, Devin and Jack at North Central Regional Planning Commission for everything you guys did for us. There was hours of work and paperwork to make this