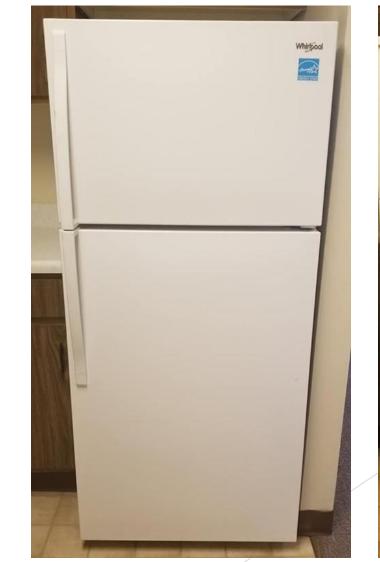

## Refrigerators

#### NEW INSTALL

#### Weatherization Portion

- Airsealing Measures (30 apts)
- Refrigerators (30)
  - Whirpool 14 cu. ft.
- PTAC (18) install/tune-up (10)
  Amana
- Ventilation Fans (30)

Panasonic

CO Detectors (30)

Defender