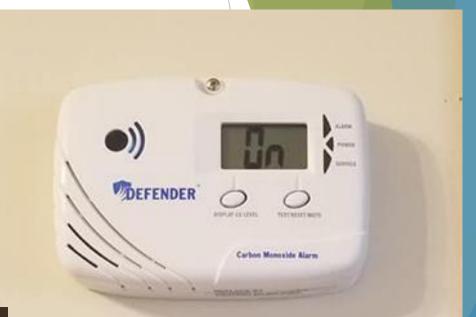

### Carbon Monoxide Detectors/LEDs

#### Weatherization Portion

- Airsealing Measures (30 apts)
- Refrigerators (30)
  - Whirpool 14 cu. ft.
- PTAC (18) install/tune-up (10)
  Amana
- Ventilation Fans (30)

Panasonic

CO Detectors (30)

Defender