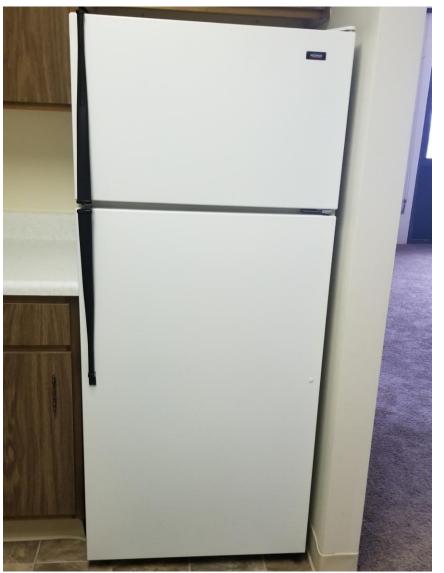

## Refrigerators

#### EXISTING

#### Weatherization Portion

- Airsealing Measures (30 apts)
- Refrigerators (30)
  - Whirpool 14 cu. ft.
- PTAC (18) install/tune-up (10)
  Amana
- Ventilation Fans (30)

Panasonic

CO Detectors (30)

Defender