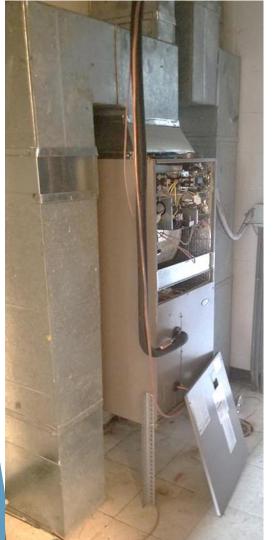

|                  |                                               |

## WHEATVIEW APARTMENTS- NESS CITY

- ► 4 STORY APARTMENT BUILDING
- ► 30 UNITS
- ▶ BUILT IN 1978
- BRICK EXTERIOR
- COMMON AREA HEATING WASN'T WORKING
- OLDER APPLIANCES AND EQUIPMENT IN APARTMENTS



## Refrigerators

#### EXISTING



#### NEW INSTALL





#### EXISTING



#### Wheatview Apts quote: "Sooooo beyond excited about the new exhaust fans in the bathrooms!!!!! The old ones sounded like an airplane was gonna landed in there NOW the new ones are so quiet you don't even realize they are on..."

**Ventilation Fans** 







### PTACs- 18 new installs, 10 tune-ups

#### EXISTING



#### NEW INSTALL



### Carbon Monoxide Detectors/LEDs







### **Apartment Contribution**

#### COMMON AREA HEAT PUMP





LIGHTING UPGRADED TO LEDS





## All Measures Installed

#### Weatherization Portion

- Airsealing Measures (30 apts)
- Refrigerators (30)
  - Whirpool 14 cu. ft.
- PTAC (18) install/tune-up (10)
  Amana
- Ventilation Fans (30)

Panasonic

CO Detectors (30)

Defender

► LEDs

*TOTAL CONTRIBUTION: \$44,104.35* 

#### **Wheatview Apartment Portion**

- Common Area Heat Pump
- Common Area LEDs with new ballasts

### TOTAL CONTRIBUTION: \$6123.50

### Wheatview Apartment Quote:

"I just want to say 'Thank you' to Amanda, Devin and Jack at North Central Regional Planning Commission for everything you guys did for us. There was hours of work and paperwork to make this happen. Without you guys this wouldn't have happened. We appreciate you all so much!!! Also want to say Thank you to Central